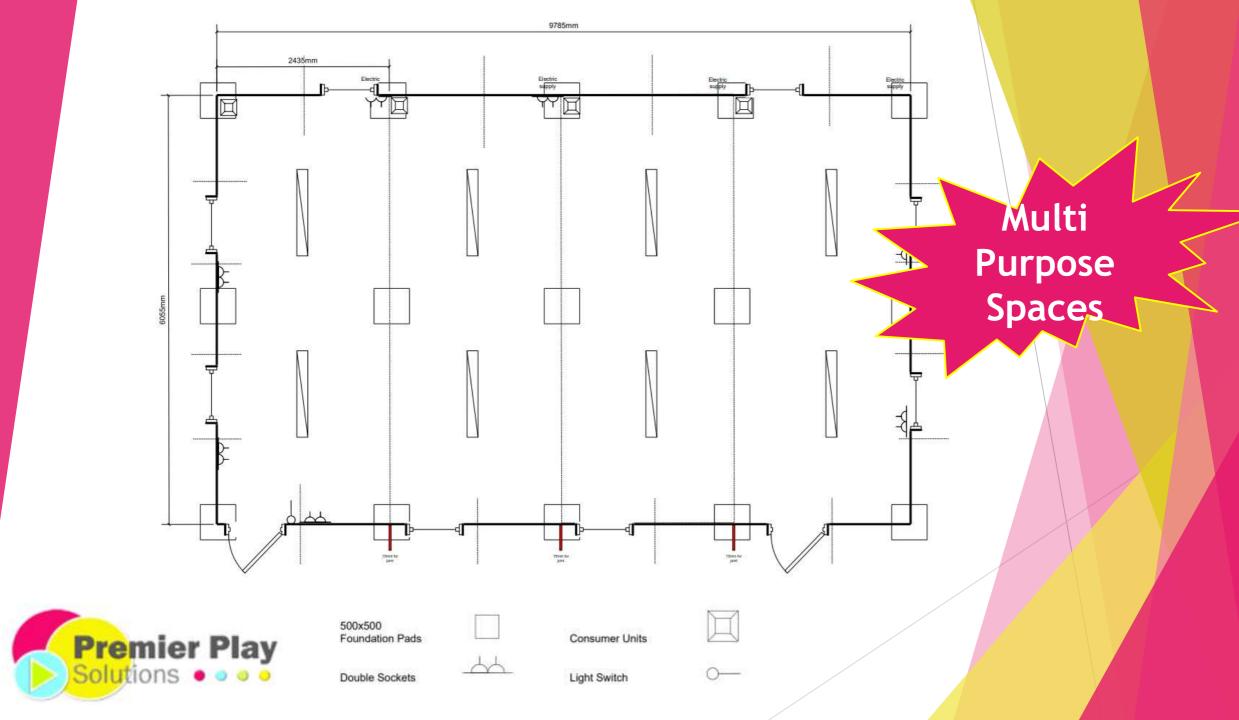

#### 3 Bay Classroom 20' x 24' / 6m x 7.3m

- Unit Six windows 800mm x 1100mm tilt & swing double glazed units with aluminium roller shutter externally.
- One personnel door 1980mm x 754mm opening flush aluminium with three key
- Ready in just 3 weeks.

**Cladding options are** available

and

Building Cost = £45,866.25 + VAT Electrical Dead Test prior to delivery = £510.00 + VAT Fitting Cost = £3105 + VAT