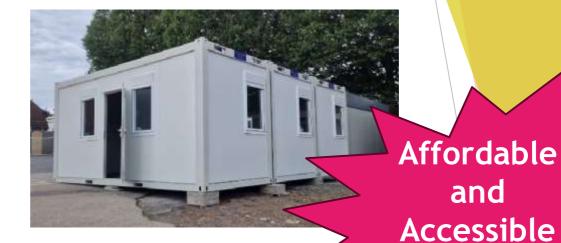

# Quality & Affordable Classroom Solutions Ready in

Premier Play Solutions (PPS) supply and install outdoor play, educational recreational and sporting school playground equipment, classrooms and apparatus, surfaces and markings to schools and local authorities across the UK

PPS are approved suppliers on the CPC and YPO Frameworks and are committed to providing quality and best value to UK Schools. Colleges and Universities

Just 3

Weeks

#### 2 Bay Classroom 20' x 16' / 6m x 4.8m

- Four windows 800mmx1100mm tilt & swing double glazed units with aluminium roller shutter externally.
- One personnel door 1980mmx754mm opening flush aluminium with three keys.
- Ready in just 3 weeks.