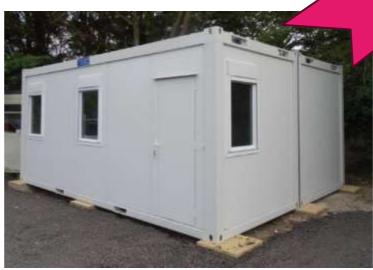

#### 3 Bay Classroom 20' x 24' / 6m x 7.3m

- Unit Six windows 800mm x 1100mm tilt & swing double glazed units with aluminium roller shutter externally.
- One personnel door 1980mm x 754mm opening flush aluminium with three key
- Ready in just 3 weeks.

**Cladding options are** available

and

Building Cost = £45,866.25 + VAT Electrical Dead Test prior to delivery = £510.00 + VAT Fitting Cost = £3105 + VAT