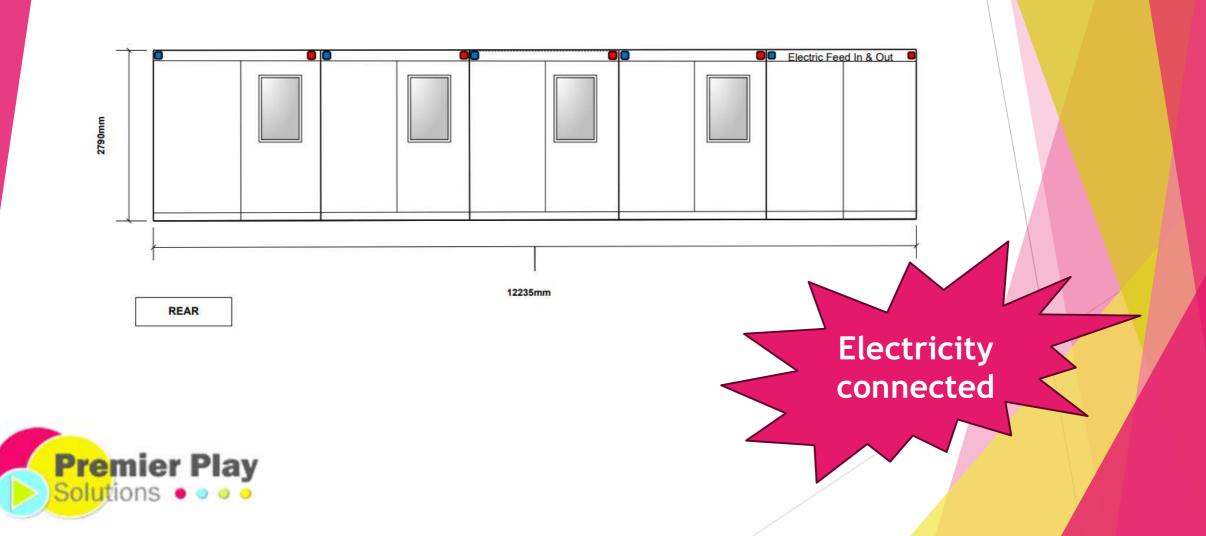

## 4 Bay Classroom 20' x 24' / 6m x 7.3m

- Eight windows 800mm x 1100mm tilt & swing double glazed units with aluminium roller shutter externally.
- Two personnel door 1980mm x
   754mm opening flush aluminium with three keys.
- Ready in just 3 weeks.

Building Cost = £61,155.00 + VAT Electrical Dead Test prior to delivery = included in price of building.

Fitting Cost = £4,140.00 + VAT