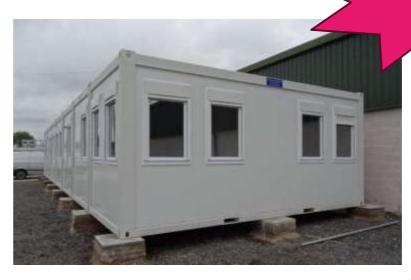

#### 2 Bay Classroom 20' x 16' / 6m x 4.8m

- Four windows 800mmx1100mm tilt & swing double glazed units with aluminium roller shutter externally.
- One personnel door 1980mmx754mm opening flush aluminium with three keys.
- Ready in just 3 weeks.

#### 3 Bay Classroom 20' x 24' / 6m x 7.3m

- Unit Six windows 800mm x 1100mm tilt & swing double glazed units with aluminium roller shutter externally.
- One personnel door 1980mm x 754mm opening flush aluminium with three key
- Ready in just 3 weeks.

## 4 Bay Classroom 20' x 24' / 6m x 7.3m

- Eight windows 800mm x 1100mm tilt & swing double glazed units with aluminium roller shutter externally.
- Two personnel door 1980mm x
   754mm opening flush aluminium with three keys.
- Ready in just 3 weeks.