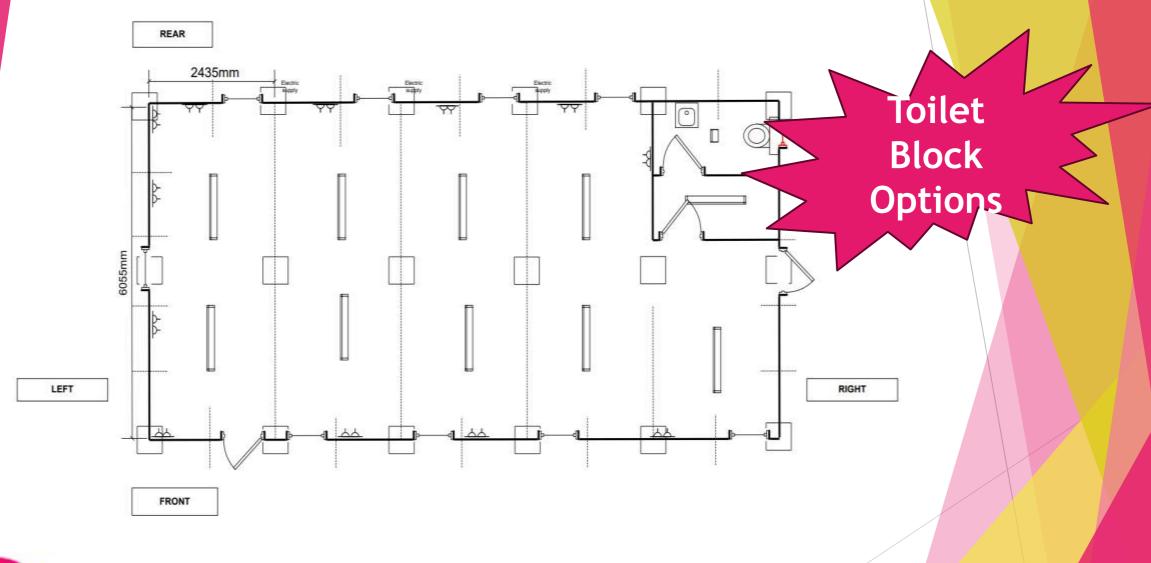

#### 5 Bay Classroom

#### 20' x 24' / 6m x 7.3m with toilet

- Doors right hand hung outward opening flush aluminium with three keys.
- Windows 800x1100 UPVC double glazed tilt & swing windows with aluminium external roller shutters, UPVC (no shutter), and 400x500 UPVC framed single glazed obscure (no shutter).
- Toilet Mains flushing toilet, hand basin with cold tap, electric hand wash, mirror, soap dish, towel holder, tube heater, light fitting & high-level window.

available

Ready in just 3 weeks. **Premier Play** 

Building Cost = £83,655.00 + VAT Electrical Dead Test prior to delivery = included in price of building.

Fitting Cost = £5175 + VAT

6 Bay 2 x Classroom with Lobby & Toilets