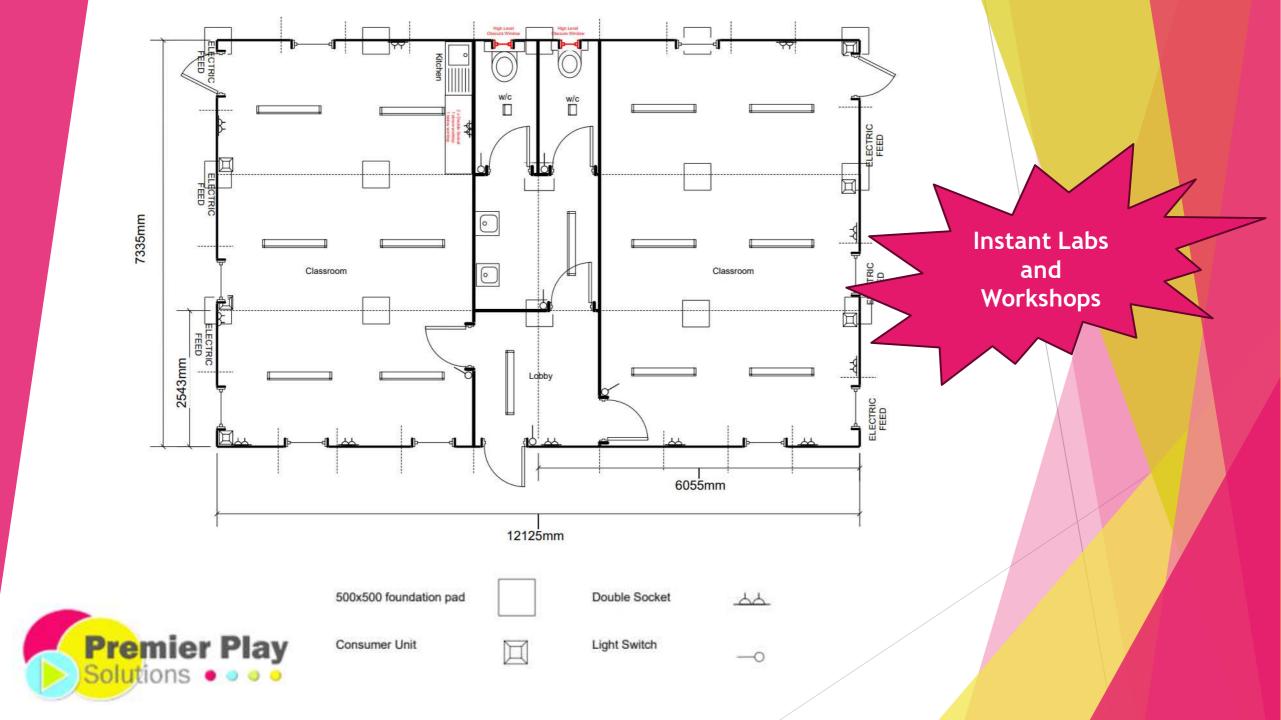

40' x 24' (12m x 7.3m)

• Kitchen - with 1000mm base unit, stainless steel sink, cold tap, electric water heater, worktop. Windows - 800x1100 tilt & turn, double glazed with UPVC frame and aluminium roller shutter externally, 400 x 500 high level, Obscure Glass, double glazed with UPVC frame.

- Doors 1985 x 743 right hand hung, outward opening, flush aluminium with three keys.
- Toilet mains flushing toilet, hand basin with cold tap & electric water heater, mirror, soap dish, towel ring, toilet roll holder, door inward opening flush aluminium with three keys.
- Ready in just 3 weeks.

Building Cost = £109,271.25 + VAT Electrical Dead Test prior to delivery = included in price of building. Fitting Cost = £6,210.00 + VAT Instant
Kitchen and
Dining
Spaces