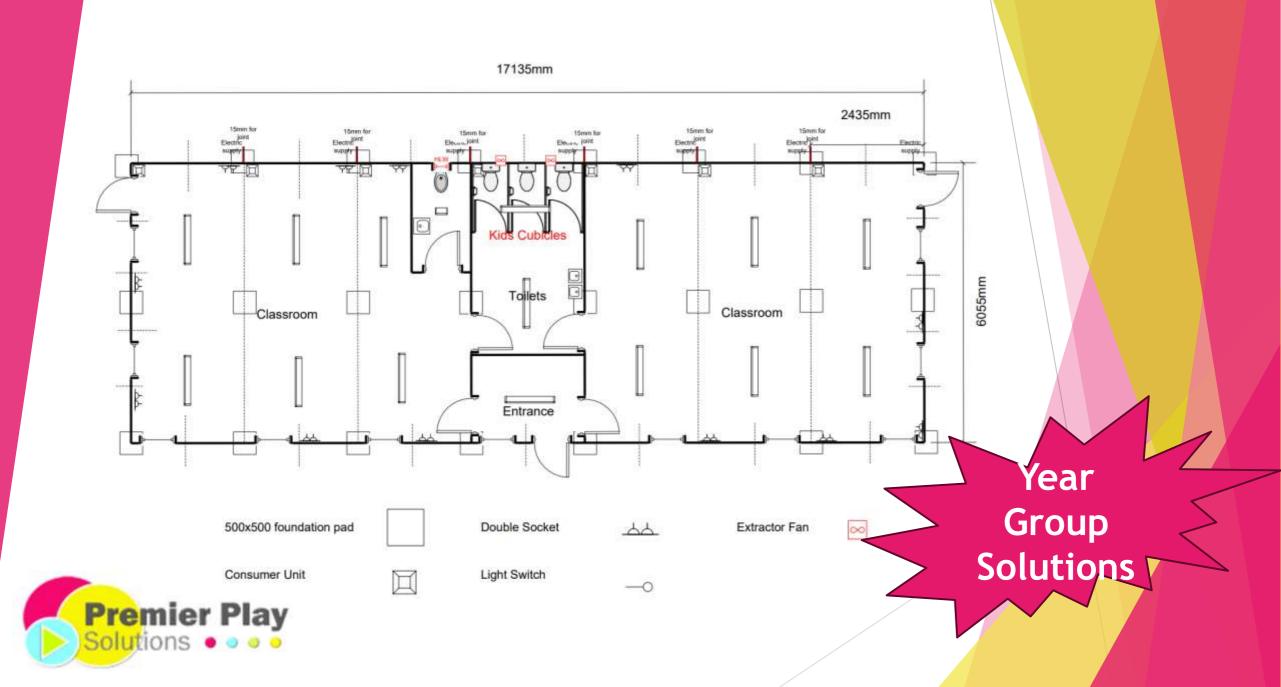

#### 5 Bay Classroom

#### 20' x 24' / 6m x 7.3m with toilet

- Doors right hand hung outward opening flush aluminium with three keys.
- Windows 800x1100 UPVC double glazed tilt & swing windows with aluminium external roller shutters, UPVC (no shutter), and 400x500 UPVC framed single glazed obscure (no shutter).
- Toilet Mains flushing toilet, hand basin with cold tap, electric hand wash, mirror, soap dish, towel holder, tube heater, light fitting & high-level window.

available

Ready in just 3 weeks. **Premier Play** 

Building Cost = £83,655.00 + VAT Electrical Dead Test prior to delivery = included in price of building.

Fitting Cost = £5175 + VAT

6 Bay 2 x Classroom with Lobby & Toilets