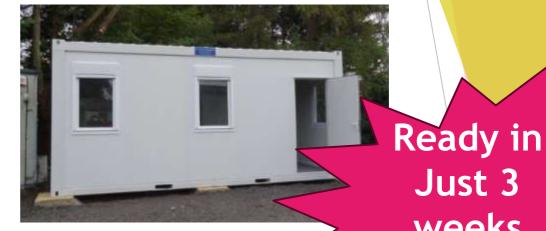

#### 2 Bay Classroom 20' x 16' / 6m x 4.8m

- Four windows 800mmx1100mm tilt & swing double glazed units with aluminium roller shutter externally.
- One personnel door 1980mmx754mm opening flush aluminium with three keys.
- Ready in just 3 weeks.

**Cladding options are** 

Just 3

weeks

**Building Cost** 

Electrical Dead Test prior to delivery

Fitting Cost

= £31,714.75 + VAT

= £340.00 + VAT