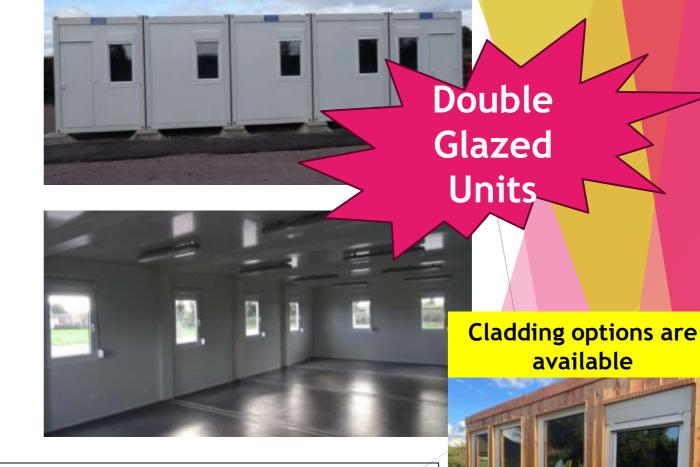

#### 2 Bay Classroom 20' x 16' / 6m x 4.8m

- Four windows 800mmx1100mm tilt & swing double glazed units with aluminium roller shutter externally.
- One personnel door 1980mmx754mm opening flush aluminium with three keys.
- Ready in just 3 weeks.

#### 3 Bay Classroom 20' x 24' / 6m x 7.3m

- Unit Six windows 800mm x 1100mm tilt & swing double glazed units with aluminium roller shutter externally.
- One personnel door 1980mm x 754mm opening flush aluminium with three key
- Ready in just 3 weeks.