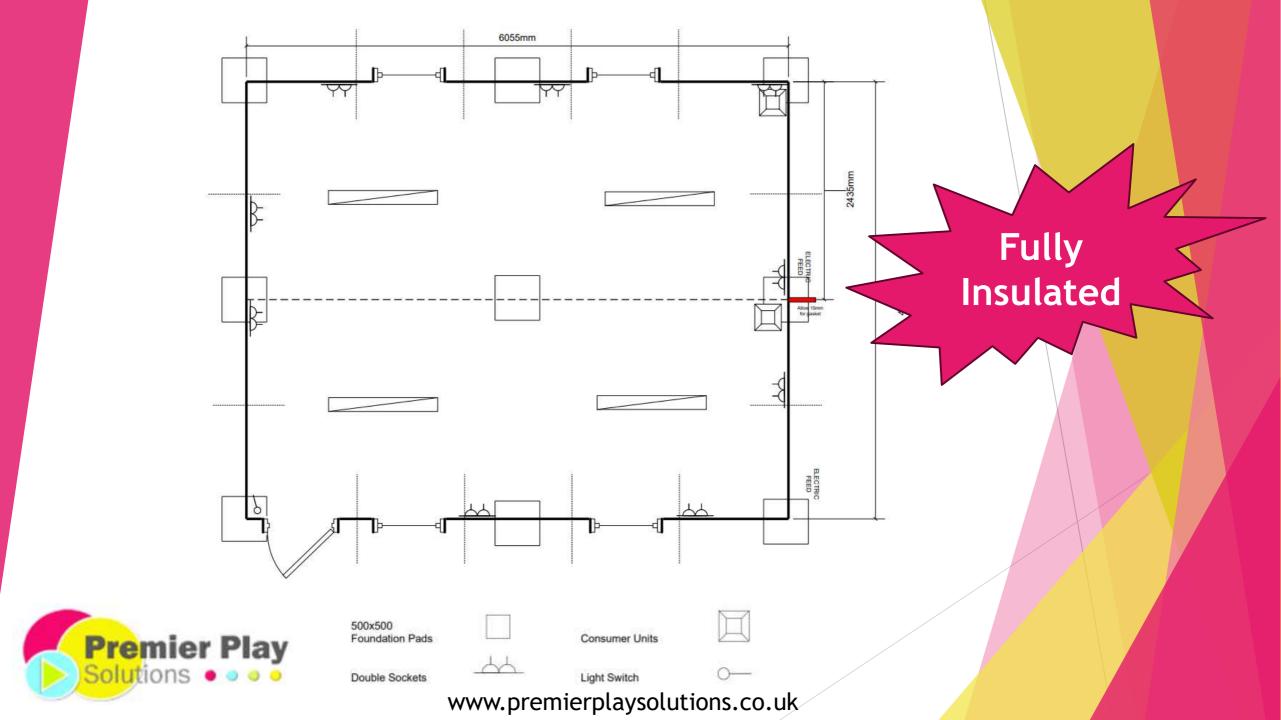

#### 2 Bay Classroom 20' x 16' / 6m x 4.8m

- Four windows 800mmx1100mm tilt & swing double glazed units with aluminium roller shutter externally.
- One personnel door 1980mmx754mm opening flush aluminium with three keys.
- Ready in just 3 weeks.

**Cladding options are** 

Just 3

weeks

**Building Cost** 

Electrical Dead Test prior to delivery

Fitting Cost

= £31,714.75 + VAT

= £340.00 + VAT