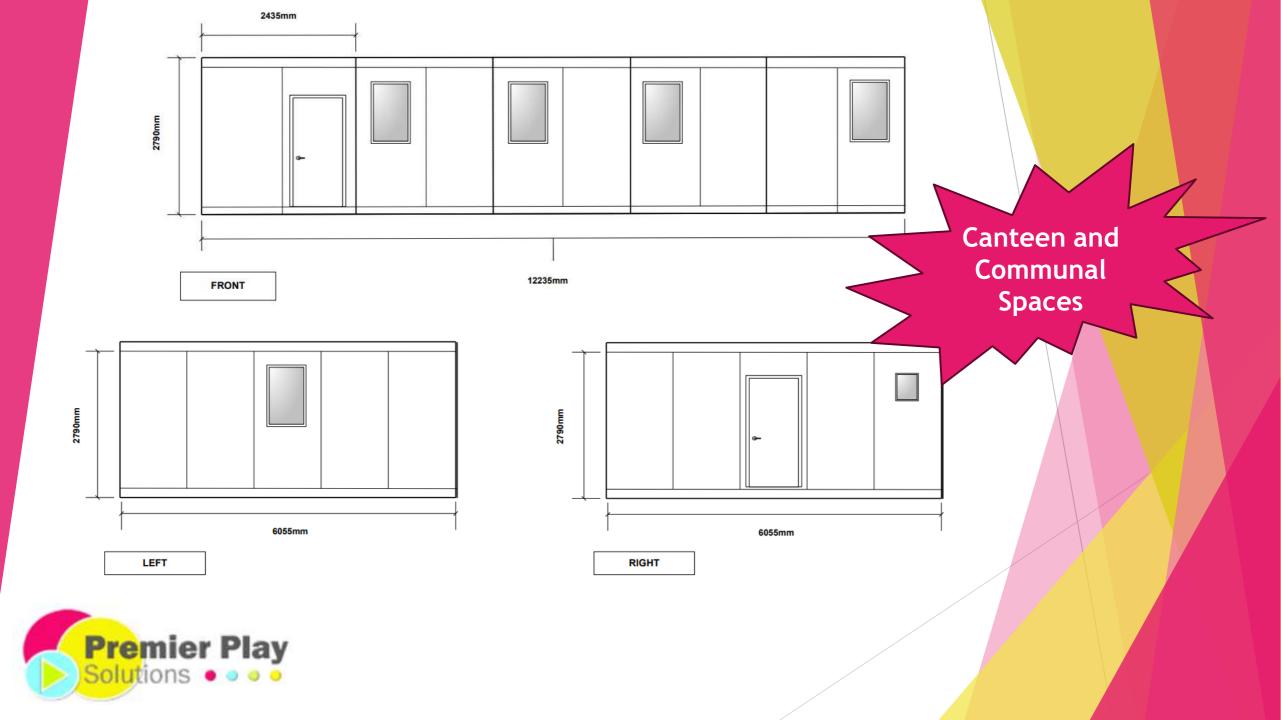

## 4 Bay Classroom 20' x 24' / 6m x 7.3m

- Eight windows 800mm x 1100mm tilt & swing double glazed units with aluminium roller shutter externally.
- Two personnel door 1980mm x
   754mm opening flush aluminium with three keys.
- Ready in just 3 weeks.

Building Cost = £61,155.00 + VAT Electrical Dead Test prior to delivery = included in price of building.

Fitting Cost = £4,140.00 + VAT