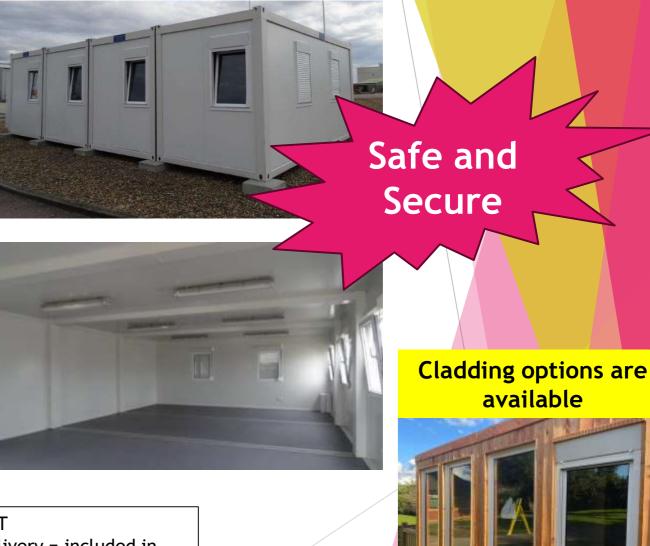

#### 2 Bay Classroom 20' x 16' / 6m x 4.8m

- Four windows 800mmx1100mm tilt & swing double glazed units with aluminium roller shutter externally.
- One personnel door 1980mmx754mm opening flush aluminium with three keys.
- Ready in just 3 weeks.

#### 3 Bay Classroom 20' x 24' / 6m x 7.3m

- Unit Six windows 800mm x 1100mm tilt & swing double glazed units with aluminium roller shutter externally.
- One personnel door 1980mm x 754mm opening flush aluminium with three key
- Ready in just 3 weeks.