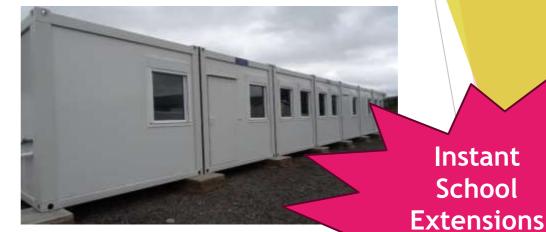

#### 2 Bay Classroom 20' x 16' / 6m x 4.8m

- Four windows 800mmx1100mm tilt & swing double glazed units with aluminium roller shutter externally.
- One personnel door 1980mmx754mm opening flush aluminium with three keys.
- Ready in just 3 weeks.

#### 3 Bay Classroom 20' x 24' / 6m x 7.3m

- Unit Six windows 800mm x 1100mm tilt & swing double glazed units with aluminium roller shutter externally.
- One personnel door 1980mm x 754mm opening flush aluminium with three key
- Ready in just 3 weeks.

## 4 Bay Classroom 20' x 24' / 6m x 7.3m

- Eight windows 800mm x 1100mm tilt & swing double glazed units with aluminium roller shutter externally.
- Two personnel door 1980mm x
   754mm opening flush aluminium with three keys.
- Ready in just 3 weeks.