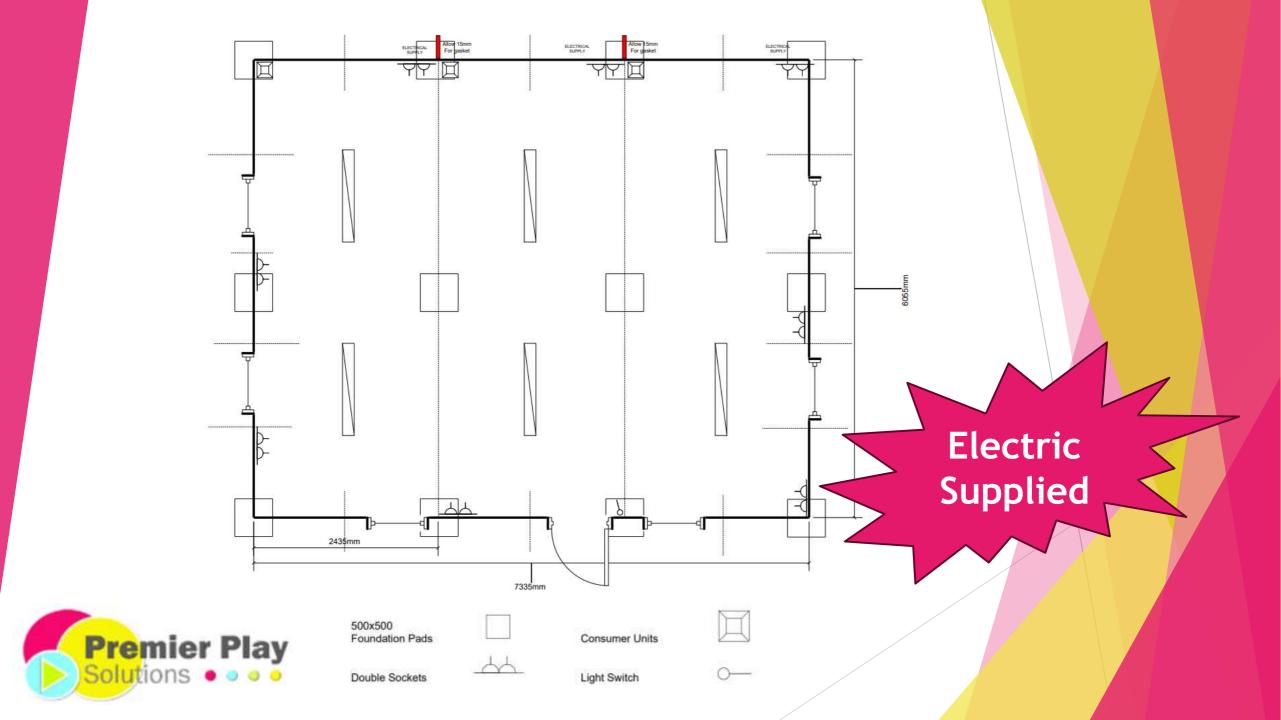

#### 3 Bay Classroom 20' x 24' / 6m x 7.3m

- Unit Six windows 800mm x 1100mm tilt & swing double glazed units with aluminium roller shutter externally.
- One personnel door 1980mm x 754mm opening flush aluminium with three key
- Ready in just 3 weeks.

**Cladding options are** available

and

Building Cost = £45,866.25 + VAT Electrical Dead Test prior to delivery = £510.00 + VAT Fitting Cost = £3105 + VAT